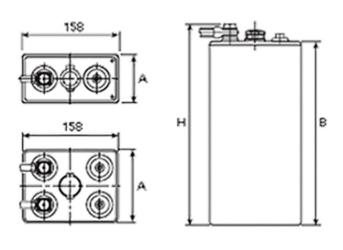

## **Additional information**

| Brand              | Pegasus                                                                                 |
|--------------------|-----------------------------------------------------------------------------------------|
| Range              | British Standard – Wet<br>Vented 2 Volt Cell                                            |
| Volts              | 2                                                                                       |
| Number of plates   | 7                                                                                       |
| Cap [C5 Ah]        | 315                                                                                     |
| Weight             | 19.8 kg                                                                                 |
| Length             | 125 mm                                                                                  |
| Width              | 158 mm                                                                                  |
| Height             | 330 mm                                                                                  |
| Terminal Type      | FM10                                                                                    |
| Technology         | WET – tubular plate                                                                     |
| Guarantee/Warranty | BSH Vented British<br>Standard (BS) and DIN<br>Batteries (1500 cycles,<br>4 years, 3+1) |