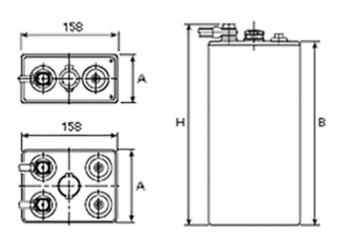

## **Additional information**

| Brand              | Pegasus                                                                                 |
|--------------------|-----------------------------------------------------------------------------------------|
| Range              | British Standard – Wet<br>Vented 2 Volt Cell                                            |
| Volts              | 2                                                                                       |
| Number of plates   | 7                                                                                       |
| Cap [C5 Ah]        | 350                                                                                     |
| Weight             | 21.7 kg                                                                                 |
| Length             | 125 mm                                                                                  |
| Width              | 158 mm                                                                                  |
| Height             | 355 mm                                                                                  |
| Terminal Type      | FM10                                                                                    |
| Technology         | WET – tubular plate                                                                     |
| Guarantee/Warranty | BSH Vented British<br>Standard (BS) and DIN<br>Batteries (1500 cycles,<br>4 years, 3+1) |
|                    |                                                                                         |