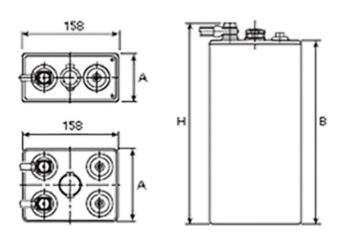

## **Additional information**

| Brand              | Pegasus                                                                                 |
|--------------------|-----------------------------------------------------------------------------------------|
| Range              | British Standard – Wet<br>Vented 2 Volt Cell                                            |
| Volts              | 2                                                                                       |
| Number of plates   | 7                                                                                       |
| Cap [C5 Ah]        | 455                                                                                     |
| Weight             | 25.8 kg                                                                                 |
| Length             | 125 mm                                                                                  |
| Width              | 158 mm                                                                                  |
| Height             | 455 mm                                                                                  |
| Terminal Type      | FM10                                                                                    |
| Technology         | WET – tubular plate                                                                     |
| Guarantee/Warranty | BSH Vented British<br>Standard (BS) and DIN<br>Batteries (1500 cycles,<br>4 years, 3+1) |