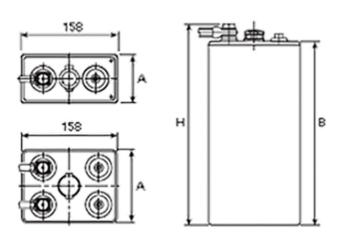

## **Additional information**

| Brand              | Pegasus                                                                                 |
|--------------------|-----------------------------------------------------------------------------------------|
| Range              | British Standard – Wet<br>Vented 2 Volt Cell                                            |
| Volts              | 2                                                                                       |
| Number of plates   | 7                                                                                       |
| Cap [C5 Ah]        | 525                                                                                     |
| Weight             | 30.5 kg                                                                                 |
| Length             | 125 mm                                                                                  |
| Width              | 158 mm                                                                                  |
| Height             | 515 mm                                                                                  |
| Terminal Type      | FM10                                                                                    |
| Technology         | WET – tubular plate                                                                     |
| Guarantee/Warranty | BSH Vented British<br>Standard (BS) and DIN<br>Batteries (1500 cycles,<br>4 years, 3+1) |