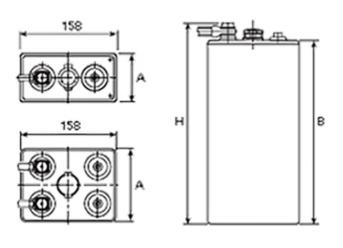

## **Additional information**

| Brand              | Pegasus                                                                                 |
|--------------------|-----------------------------------------------------------------------------------------|
| Range              | British Standard – Wet<br>Vented 2 Volt Cell                                            |
| Volts              | 2                                                                                       |
| Number of plates   | 7                                                                                       |
| Cap [C5 Ah]        | 602                                                                                     |
| Weight             | 32.9 kg                                                                                 |
| Length             | 125 mm                                                                                  |
| Width              | 158 mm                                                                                  |
| Height             | 575 mm                                                                                  |
| Terminal Type      | FM10                                                                                    |
| Technology         | WET – tubular plate                                                                     |
| Guarantee/Warranty | BSH Vented British<br>Standard (BS) and DIN<br>Batteries (1500 cycles,<br>4 years, 3+1) |