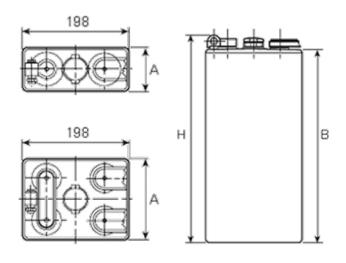

## **Additional information**

|                    | _                                                                                       |
|--------------------|-----------------------------------------------------------------------------------------|
| Brand              | Pegasus                                                                                 |
| Range              | DIN Standard – Wet<br>Vented 2 Volt Cell                                                |
| Volts              | 2                                                                                       |
| Number of plates   | 7                                                                                       |
| Cap [C5 Ah]        | 1085                                                                                    |
| Weight             | 58.2 kg                                                                                 |
| Length             | 137 mm                                                                                  |
| Width              | 198 mm                                                                                  |
| Height             | 710 mm                                                                                  |
| Terminal Type      | FM10                                                                                    |
| Technology         | WET – tubular plate                                                                     |
| Guarantee/Warranty | BSH Vented British<br>Standard (BS) and DIN<br>Batteries (1500 cycles,<br>4 years, 3+1) |

## **DIN Standard 2 Volt Cells**

All our traction battery cells come in 3 formats, DIN Standard being one of them. These cells are all the same width with multiple height, length & weight specifications to enable a perfect fit for a range of applications.