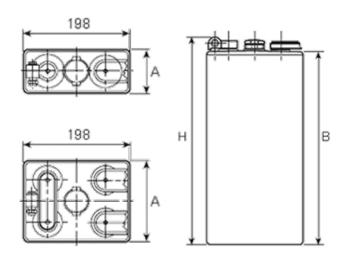

## **Additional information**

| Brand              | Pegasus                                                                                 |
|--------------------|-----------------------------------------------------------------------------------------|
| Range              | DIN Standard – Wet<br>Vented 2 Volt Cell                                                |
| Volts              | 2                                                                                       |
| Number of plates   | 7                                                                                       |
| Cap [C5 Ah]        | 350                                                                                     |
| Weight             | 21.8 kg                                                                                 |
| Length             | 137 mm                                                                                  |
| Width              | 198 mm                                                                                  |
| Height             | 275 mm                                                                                  |
| Terminal Type      | FM10                                                                                    |
| Technology         | WET – tubular plate                                                                     |
| Guarantee/Warranty | BSH Vented British<br>Standard (BS) and DIN<br>Batteries (1500 cycles,<br>4 years, 3+1) |

## **DIN Standard 2 Volt Cells**

All our traction battery cells come in 3 formats, DIN Standard being one of them. These cells are all the same width with multiple height, length & weight specifications to enable a perfect fit for a range of applications.