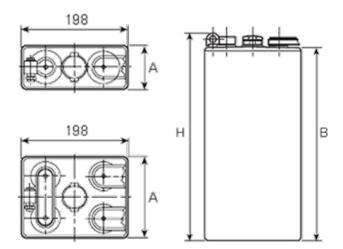

## **Additional information**

|                    | •••••                                                                                   |
|--------------------|-----------------------------------------------------------------------------------------|
| Brand              | Pegasus                                                                                 |
| Range              | DIN Standard – Wet<br>Vented 2 Volt Cell                                                |
| Volts              | 2                                                                                       |
| Number of plates   | 7                                                                                       |
| Cap [C5 Ah]        | 630                                                                                     |
| Weight             | 37.7 kg                                                                                 |
| Length             | 137 mm                                                                                  |
| Width              | 198 mm                                                                                  |
| Height             | 465 mm                                                                                  |
| Terminal Type      | FM10                                                                                    |
| Technology         | WET – tubular plate                                                                     |
| Guarantee/Warranty | BSH Vented British<br>Standard (BS) and DIN<br>Batteries (1500 cycles,<br>4 years, 3+1) |

## **DIN Standard 2 Volt Cells**

All our traction battery cells come in 3 formats, DIN Standard being one of them. These cells are all the same width with multiple height, length & weight specifications to enable a perfect fit for a range of applications.