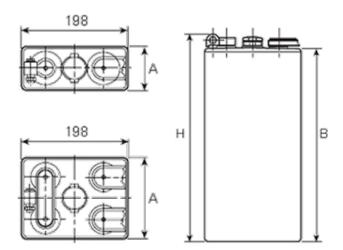

## **Additional information**

| Brand              | Pegasus                                                                                 |
|--------------------|-----------------------------------------------------------------------------------------|
| Range              | DIN Standard – Wet<br>Vented 2 Volt Cell                                                |
| Volts              | 2                                                                                       |
| Number of plates   | 7                                                                                       |
| Cap [C5 Ah]        | 735                                                                                     |
| Weight             | 42.4 kg                                                                                 |
| Length             | 137 mm                                                                                  |
| Width              | 198 mm                                                                                  |
| Height             | 510 mm                                                                                  |
| Terminal Type      | FM10                                                                                    |
| Technology         | WET – tubular plate                                                                     |
| Guarantee/Warranty | BSH Vented British<br>Standard (BS) and DIN<br>Batteries (1500 cycles,<br>4 years, 3+1) |

## **DIN Standard 2 Volt Cells**

All our traction battery cells come in 3 formats, DIN Standard being one of them. These cells are all the same width with multiple height, length & weight specifications to enable a perfect fit for a range of applications.