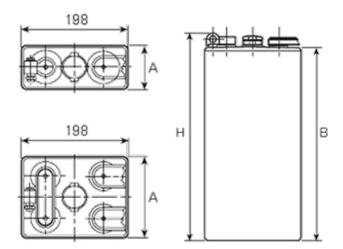

## **Additional information**

| Brand              | Pegasus                                                                                 |
|--------------------|-----------------------------------------------------------------------------------------|
| Range              | DIN Standard – Wet<br>Vented 2 Volt Cell                                                |
| Volts              | 2                                                                                       |
| Number of plates   | 7                                                                                       |
| Cap [C5 Ah]        | 805                                                                                     |
| Weight             | 44.9 kg                                                                                 |
| Length             | 137 mm                                                                                  |
| Width              | 198 mm                                                                                  |
| Height             | 530 mm                                                                                  |
| Terminal Type      | FM10                                                                                    |
| Technology         | WET – tubular plate                                                                     |
| Guarantee/Warranty | BSH Vented British<br>Standard (BS) and DIN<br>Batteries (1500 cycles,<br>4 years, 3+1) |
|                    |                                                                                         |

## **DIN Standard 2 Volt Cells**

All our traction battery cells come in 3 formats, DIN Standard being one of them. These cells are all the same width with multiple height, length & weight specifications to enable a perfect fit for a range of applications.