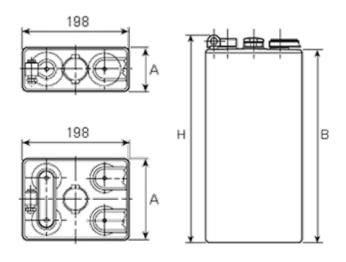

## **Additional information**

| Brand              | Pegasus                                                                                 |
|--------------------|-----------------------------------------------------------------------------------------|
| Range              | DIN Standard – Wet<br>Vented 2 Volt Cell                                                |
| Volts              | 2                                                                                       |
| Number of plates   | 7                                                                                       |
| Cap [C5 Ah]        | 875                                                                                     |
| Weight             | 48.4 kg                                                                                 |
| Length             | 137 mm                                                                                  |
| Width              | 198 mm                                                                                  |
| Height             | 575 mm                                                                                  |
| Terminal Type      | FM10                                                                                    |
| Technology         | WET – tubular plate                                                                     |
| Guarantee/Warranty | BSH Vented British<br>Standard (BS) and DIN<br>Batteries (1500 cycles,<br>4 years, 3+1) |