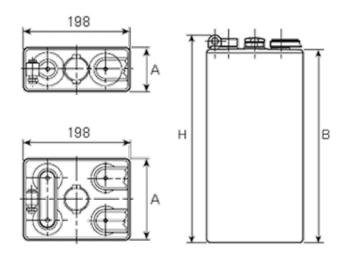

## **Additional information**

| Brand              | Pegasus                                                                  |
|--------------------|--------------------------------------------------------------------------|
| Range              | DIN Standard – GEL –<br>2 Volt Cell                                      |
| Volts              | 2                                                                        |
| Number of plates   | 7                                                                        |
| Cap [C5 Ah]        | 385                                                                      |
| Weight             | 27.5 kg                                                                  |
| Length             | 137 mm                                                                   |
| Width              | 198 mm                                                                   |
| Height             | 342 mm                                                                   |
| Terminal Type      | FM10                                                                     |
| Technology         | GEL                                                                      |
| Guarantee/Warranty | PzV PzVBS Valve<br>Regulated Batteries<br>(1200 cycles, 3 years,<br>1+2) |