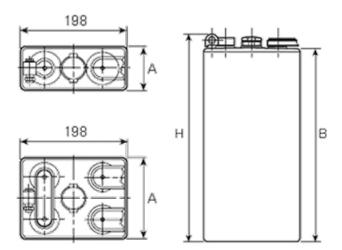

## **Additional information**

| Brand              | Pegasus                                                                  |
|--------------------|--------------------------------------------------------------------------|
| Range              | DIN Standard – GEL –<br>2 Volt Cell                                      |
| Volts              | 2                                                                        |
| Number of plates   | 7                                                                        |
| Cap [C5 Ah]        | 560                                                                      |
| Weight             | 40 kg                                                                    |
| Length             | 137 mm                                                                   |
| Width              | 198 mm                                                                   |
| Height             | 462 mm                                                                   |
| Terminal Type      | FM10                                                                     |
| Technology         | GEL                                                                      |
| Guarantee/Warranty | PzV PzVBS Valve<br>Regulated Batteries<br>(1200 cycles, 3 years,<br>1+2) |
|                    |                                                                          |

## **DIN Standard 2 Volt Cells (GEL)**

All our traction battery cells come in 3 formats, GEL Standard being one of them. These cells are all the same width with multiple height, length & weight specifications to enable a perfect fit for a range of standard & renewable/green applications.