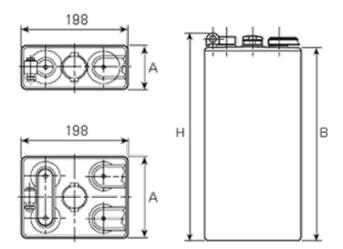

## **Additional information**

| Brand              | Pegasus                                                                  |
|--------------------|--------------------------------------------------------------------------|
| Range              | DIN Standard – GEL –<br>2 Volt Cell                                      |
| Volts              | 2                                                                        |
| Number of plates   | 7                                                                        |
| Cap [C5 Ah]        | 665                                                                      |
| Weight             | 43.5 kg                                                                  |
| Length             | 137 mm                                                                   |
| Width              | 198 mm                                                                   |
| Height             | 525 mm                                                                   |
| Terminal Type      | FM10                                                                     |
| Technology         | GEL                                                                      |
| Guarantee/Warranty | PzV PzVBS Valve<br>Regulated Batteries<br>(1200 cycles, 3 years,<br>1+2) |
|                    |                                                                          |

## **DIN Standard 2 Volt Cells (GEL)**

All our traction battery cells come in 3 formats, GEL Standard being one of them. These cells are all the same width with multiple height, length & weight specifications to enable a perfect fit for a range of standard & renewable/green applications.