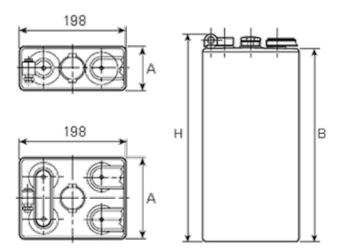

## **Additional information**

| Brand              | Pegasus                                                                  |
|--------------------|--------------------------------------------------------------------------|
| Range              | DIN Standard – GEL –<br>2 Volt Cell                                      |
| Volts              | 2                                                                        |
| Number of plates   | 7                                                                        |
| Cap [C5 Ah]        | 720                                                                      |
| Weight             | 47.8 kg                                                                  |
| Length             | 137 mm                                                                   |
| Width              | 198 mm                                                                   |
| Height             | 553 mm                                                                   |
| Terminal Type      | FM10                                                                     |
| Technology         | GEL                                                                      |
| Guarantee/Warranty | PzV PzVBS Valve<br>Regulated Batteries<br>(1200 cycles, 3 years,<br>1+2) |
|                    |                                                                          |

## **DIN Standard 2 Volt Cells (GEL)**

All our traction battery cells come in 3 formats, GEL Standard being one of them. These cells are all the same width with multiple height, length & weight specifications to enable a perfect fit for a range of standard & renewable/green applications.