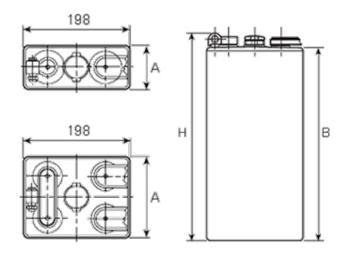

## **Additional information**

| Brand              | Pegasus                                                                  |
|--------------------|--------------------------------------------------------------------------|
| Range              | DIN Standard – GEL –<br>2 Volt Cell                                      |
| Volts              | 2                                                                        |
| Number of plates   | 7                                                                        |
| Cap [C5 Ah]        | 840                                                                      |
| Weight             | 54.5 kg                                                                  |
| Length             | 137 mm                                                                   |
| Width              | 198 mm                                                                   |
| Height             | 672 mm                                                                   |
| Terminal Type      | FM10                                                                     |
| Technology         | GEL                                                                      |
| Guarantee/Warranty | PzV PzVBS Valve<br>Regulated Batteries<br>(1200 cycles, 3 years,<br>1+2) |