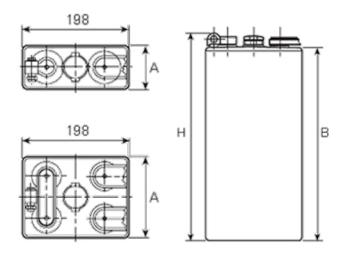

## **Additional information**

| Brand              | Pegasus                                                                  |
|--------------------|--------------------------------------------------------------------------|
| Range              | DIN Standard – GEL –<br>2 Volt Cell                                      |
| Volts              | 2                                                                        |
| Number of plates   | 7                                                                        |
| Cap [C5 Ah]        | 910                                                                      |
| Weight             | 57.5 kg                                                                  |
| Length             | 137 mm                                                                   |
| Width              | 198 mm                                                                   |
| Height             | 710 mm                                                                   |
| Terminal Type      | FM10                                                                     |
| Technology         | GEL                                                                      |
| Guarantee/Warranty | PzV PzVBS Valve<br>Regulated Batteries<br>(1200 cycles, 3 years,<br>1+2) |