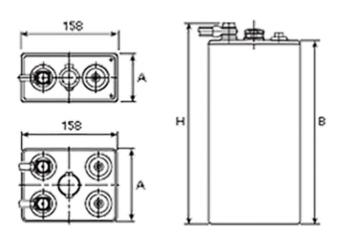

## **Additional information**

| Brand              | Pegasus                                                                  |
|--------------------|--------------------------------------------------------------------------|
| Diana              |                                                                          |
| Range              | British Standard – GEL<br>– 2 Volt Cell                                  |
| Volts              | 2                                                                        |
| Number of plates   | 7                                                                        |
| Cap [C5 Ah]        | 497                                                                      |
| Weight             | 33.2 kg                                                                  |
| Length             | 125 mm                                                                   |
| Width              | 158 mm                                                                   |
| Height             | 516 mm                                                                   |
| Terminal Type      | FM10                                                                     |
| Technology         | GEL                                                                      |
| Guarantee/Warranty | PzV PzVBS Valve<br>Regulated Batteries<br>(1200 cycles, 3 years,<br>1+2) |