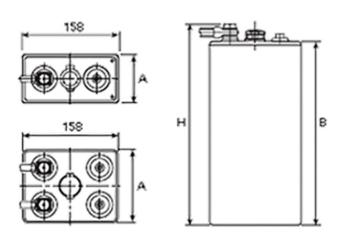

## **Additional information**

| Brand              | Pegasus                                                                                 |
|--------------------|-----------------------------------------------------------------------------------------|
| Range              | British Standard – Wet<br>Vented 2 Volt Cell                                            |
| Volts              | 2                                                                                       |
| Number of plates   | 8                                                                                       |
| Cap [C5 Ah]        | 230                                                                                     |
| Weight             | 14.7 kg                                                                                 |
| Length             | 141 mm                                                                                  |
| Width              | 158 mm                                                                                  |
| Height             | 240 mm                                                                                  |
| Terminal Type      | FM10                                                                                    |
| Technology         | WET – tubular plate                                                                     |
| Guarantee/Warranty | BSH Vented British<br>Standard (BS) and DIN<br>Batteries (1500 cycles,<br>4 years, 3+1) |
|                    |                                                                                         |