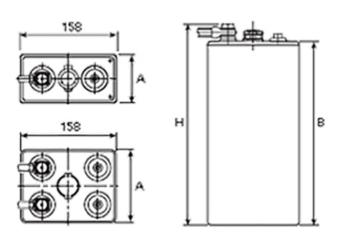

## **Additional information**

| Brand              | Pegasus                                                                                 |
|--------------------|-----------------------------------------------------------------------------------------|
| Range              | British Standard – Wet<br>Vented 2 Volt Cell                                            |
| Volts              | 2                                                                                       |
| Number of plates   | 8                                                                                       |
| Cap [C5 Ah]        | 264                                                                                     |
| Weight             | 16.2 kg                                                                                 |
| Length             | 141 mm                                                                                  |
| Width              | 158 mm                                                                                  |
| Height             | 260 mm                                                                                  |
| Terminal Type      | FM10                                                                                    |
| Technology         | WET – tubular plate                                                                     |
| Guarantee/Warranty | BSH Vented British<br>Standard (BS) and DIN<br>Batteries (1500 cycles,<br>4 years, 3+1) |
|                    |                                                                                         |