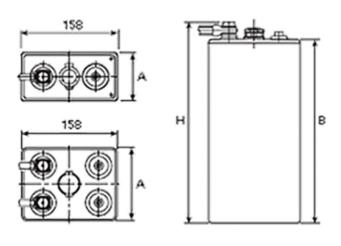

## **Additional information**

| Brand              | Pegasus                                                                                 |
|--------------------|-----------------------------------------------------------------------------------------|
| Range              | British Standard – Wet<br>Vented 2 Volt Cell                                            |
| Volts              | 2                                                                                       |
| Number of plates   | 8                                                                                       |
| Cap [C5 Ah]        | 360                                                                                     |
| Weight             | 22.4 kg                                                                                 |
| Length             | 141 mm                                                                                  |
| Width              | 158 mm                                                                                  |
| Height             | 330 mm                                                                                  |
| Terminal Type      | FM10                                                                                    |
| Technology         | WET – tubular plate                                                                     |
| Guarantee/Warranty | BSH Vented British<br>Standard (BS) and DIN<br>Batteries (1500 cycles,<br>4 years, 3+1) |