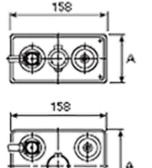

## Additional information

| Brand              | Pegasus                                                                                |
|--------------------|----------------------------------------------------------------------------------------|
| Range              | British Standard – Wet<br>Vented 2 Volt Cell                                           |
| Volts              | 2                                                                                      |
| Number of plates   | 8                                                                                      |
| Cap [C5 Ah]        | 400                                                                                    |
| Weight             | 24.6 kg                                                                                |
| Length             | 141 mm                                                                                 |
| Width              | 158 mm                                                                                 |
| Height             | 355 mm                                                                                 |
| Terminal Type      | FM10                                                                                   |
| Technology         | WET – tubular plate                                                                    |
| Guarantee/Warranty | BSH Vented British<br>Standard (BS) and DII<br>Batteries (1500 cycles<br>4 years, 3+1) |

## **British Standard 2 Volt Cells**

All our traction battery cells come in 3 formats, British Standard (often seen written as BS) being one of them. These cells are all the same width with multiple height, length & weight specifications to enable a perfect fit for a range of applications.