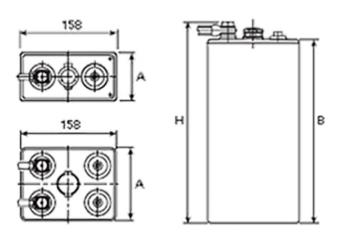

## **Additional information**

| Brand              | Pegasus                                                                                 |
|--------------------|-----------------------------------------------------------------------------------------|
| Range              | British Standard – Wet<br>Vented 2 Volt Cell                                            |
| Volts              | 2                                                                                       |
| Number of plates   | 8                                                                                       |
| Cap [C5 Ah]        | 688                                                                                     |
| Weight             | 37.3 kg                                                                                 |
| Length             | 141 mm                                                                                  |
| Width              | 158 mm                                                                                  |
| Height             | 575 mm                                                                                  |
| Terminal Type      | FM10                                                                                    |
| Technology         | WET – tubular plate                                                                     |
| Guarantee/Warranty | BSH Vented British<br>Standard (BS) and DIN<br>Batteries (1500 cycles,<br>4 years, 3+1) |

## **British Standard 2 Volt Cells**

All our traction battery cells come in 3 formats, British Standard (often seen written as BS) being one of them. These cells are all the same width with multiple height, length & weight specifications to enable a perfect fit for a range of applications.