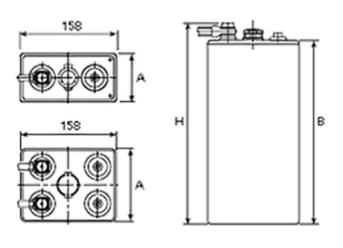

## **Additional information**

| Brand              | Pegasus                                                                                 |
|--------------------|-----------------------------------------------------------------------------------------|
| Range              | British Standard – Wet<br>Vented 2 Volt Cell                                            |
| Volts              | 2                                                                                       |
| Number of plates   | 8                                                                                       |
| Cap [C5 Ah]        | 800                                                                                     |
| Weight             | 40 kg                                                                                   |
| Length             | 141 mm                                                                                  |
| Width              | 158 mm                                                                                  |
| Height             | 615 mm                                                                                  |
| Terminal Type      | FM10                                                                                    |
| Technology         | WET – tubular plate                                                                     |
| Guarantee/Warranty | BSH Vented British<br>Standard (BS) and DIN<br>Batteries (1500 cycles,<br>4 years, 3+1) |