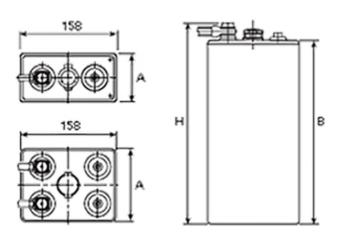

## **Additional information**

| Brand              | Pegasus                                                                                 |
|--------------------|-----------------------------------------------------------------------------------------|
| Range              | British Standard – Wet<br>Vented 2 Volt Cell                                            |
| Volts              | 2                                                                                       |
| Number of plates   | 8                                                                                       |
| Cap [C5 Ah]        | 864                                                                                     |
| Weight             | 40 kg                                                                                   |
| Length             | 141 mm                                                                                  |
| Width              | 158 mm                                                                                  |
| Height             | 685 mm                                                                                  |
| Terminal Type      | FM10                                                                                    |
| Technology         | WET – tubular plate                                                                     |
| Guarantee/Warranty | BSH Vented British<br>Standard (BS) and DIN<br>Batteries (1500 cycles,<br>4 years, 3+1) |
|                    |                                                                                         |