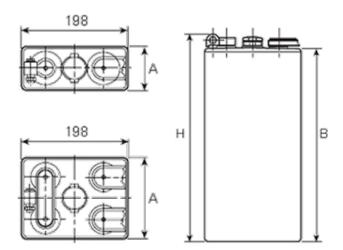

## **Additional information**

| Brand              | Pegasus                                                                                 |
|--------------------|-----------------------------------------------------------------------------------------|
| Range              | DIN Standard – Wet<br>Vented 2 Volt Cell                                                |
| Volts              | 2                                                                                       |
| Number of plates   | 8                                                                                       |
| Cap [C5 Ah]        | 1000                                                                                    |
| Weight             | 54.9 kg                                                                                 |
| Length             | 155 mm                                                                                  |
| Width              | 198 mm                                                                                  |
| Height             | 575 mm                                                                                  |
| Terminal Type      | FM10                                                                                    |
| Technology         | WET – tubular plate                                                                     |
| Guarantee/Warranty | BSH Vented British<br>Standard (BS) and DIN<br>Batteries (1500 cycles,<br>4 years, 3+1) |

## **DIN Standard 2 Volt Cells**

All our traction battery cells come in 3 formats, DIN Standard being one of them. These cells are all the same width with multiple height, length & weight specifications to enable a perfect fit for a range of applications.