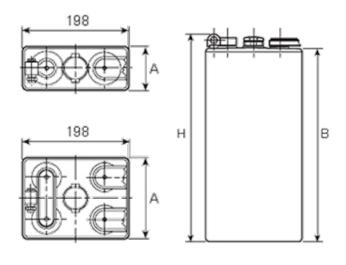

## **Additional information**

| Brand              | Pegasus                                                                                 |
|--------------------|-----------------------------------------------------------------------------------------|
| Range              | DIN Standard – Wet<br>Vented 2 Volt Cell                                                |
| Volts              | 2                                                                                       |
| Number of plates   | 8                                                                                       |
| Cap [C5 Ah]        | 1120                                                                                    |
| Weight             | 61.7 kg                                                                                 |
| Length             | 155 mm                                                                                  |
| Width              | 198 mm                                                                                  |
| Height             | 690 mm                                                                                  |
| Terminal Type      | FM10                                                                                    |
| Technology         | WET – tubular plate                                                                     |
| Guarantee/Warranty | BSH Vented British<br>Standard (BS) and DIN<br>Batteries (1500 cycles,<br>4 years, 3+1) |

## **DIN Standard 2 Volt Cells**

All our traction battery cells come in 3 formats, DIN Standard being one of them. These cells are all the same width with multiple height, length & weight specifications to enable a perfect fit for a range of applications.