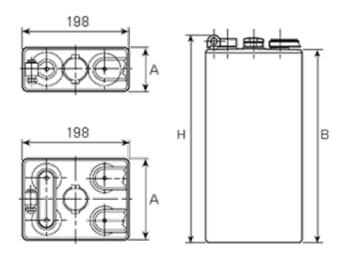

## **Additional information**

| Brand              | Pegasus                                                                                 |
|--------------------|-----------------------------------------------------------------------------------------|
| Range              | DIN Standard – Wet<br>Vented 2 Volt Cell                                                |
| Volts              | 2                                                                                       |
| Number of plates   | 8                                                                                       |
| Cap [C5 Ah]        | 1240                                                                                    |
| Weight             | 66.9 kg                                                                                 |
| Length             | 155 mm                                                                                  |
| Width              | 198 mm                                                                                  |
| Height             | 710 mm                                                                                  |
| Terminal Type      | FM10                                                                                    |
| Technology         | WET – tubular plate                                                                     |
| Guarantee/Warranty | BSH Vented British<br>Standard (BS) and DIN<br>Batteries (1500 cycles,<br>4 years, 3+1) |