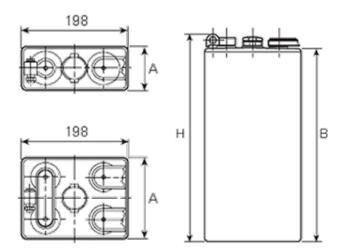

## **Additional information**

| Brand              | Pegasus                                                                                 |
|--------------------|-----------------------------------------------------------------------------------------|
| Range              | DIN Standard – Wet<br>Vented 2 Volt Cell                                                |
| Volts              | 2                                                                                       |
| Number of plates   | 8                                                                                       |
| Cap [C5 Ah]        | 400                                                                                     |
| Weight             | 24.7 kg                                                                                 |
| Length             | 155 mm                                                                                  |
| Width              | 198 mm                                                                                  |
| Height             | 275 mm                                                                                  |
| Terminal Type      | FM10                                                                                    |
| Technology         | WET – tubular plate                                                                     |
| Guarantee/Warranty | BSH Vented British<br>Standard (BS) and DIN<br>Batteries (1500 cycles,<br>4 years, 3+1) |

## **DIN Standard 2 Volt Cells**

All our traction battery cells come in 3 formats, DIN Standard being one of them. These cells are all the same width with multiple height, length & weight specifications to enable a perfect fit for a range of applications.