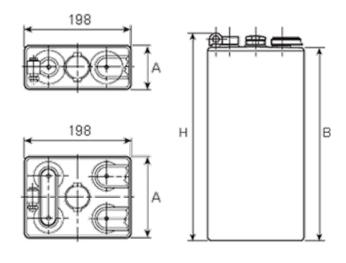

## **Additional information**

|                    | ·· <del>··</del> ······                                                                 |
|--------------------|-----------------------------------------------------------------------------------------|
| Brand              | Pegasus                                                                                 |
| Range              | DIN Standard – Wet<br>Vented 2 Volt Cell                                                |
| Volts              | 2                                                                                       |
| Number of plates   | 8                                                                                       |
| Cap [C5 Ah]        | 480                                                                                     |
| Weight             | 30.3 kg                                                                                 |
| Length             | 155 mm                                                                                  |
| Width              | 198 mm                                                                                  |
| Height             | 335 mm                                                                                  |
| Terminal Type      | FM10                                                                                    |
| Technology         | WET – tubular plate                                                                     |
| Guarantee/Warranty | BSH Vented British<br>Standard (BS) and DIN<br>Batteries (1500 cycles,<br>4 years, 3+1) |