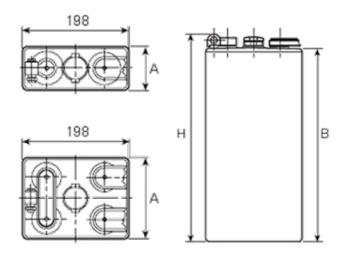

## **Additional information**

| Brand              | Pegasus                                                                                 |
|--------------------|-----------------------------------------------------------------------------------------|
| Range              | DIN Standard – Wet<br>Vented 2 Volt Cell                                                |
| Volts              | 2                                                                                       |
| Number of plates   | 8                                                                                       |
| Cap [C5 Ah]        | 560                                                                                     |
| Weight             | 33.6 kg                                                                                 |
| Length             | 155 mm                                                                                  |
| Width              | 198 mm                                                                                  |
| Height             | 365 mm                                                                                  |
| Terminal Type      | FM10                                                                                    |
| Technology         | WET – tubular plate                                                                     |
| Guarantee/Warranty | BSH Vented British<br>Standard (BS) and DIN<br>Batteries (1500 cycles,<br>4 years, 3+1) |