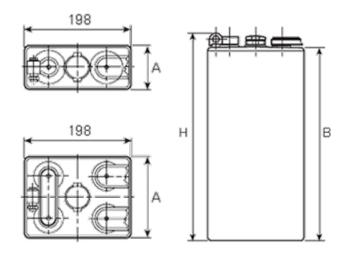

## **Additional information**

| Brand              | Pegasus                                                                                 |
|--------------------|-----------------------------------------------------------------------------------------|
| Range              | DIN Standard – Wet<br>Vented 2 Volt Cell                                                |
| Volts              | 2                                                                                       |
| Number of plates   | 8                                                                                       |
| Cap [C5 Ah]        | 800                                                                                     |
| Weight             | 45.9 kg                                                                                 |
| Length             | 155 mm                                                                                  |
| Width              | 198 mm                                                                                  |
| Height             | 490 mm                                                                                  |
| Terminal Type      | FM10                                                                                    |
| Technology         | WET – tubular plate                                                                     |
| Guarantee/Warranty | BSH Vented British<br>Standard (BS) and DIN<br>Batteries (1500 cycles,<br>4 years, 3+1) |