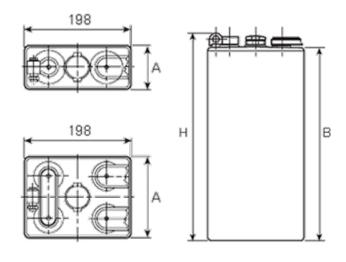

## **Additional information**

| Brand              | Pegasus                                                                                 |
|--------------------|-----------------------------------------------------------------------------------------|
| Range              | DIN Standard – Wet<br>Vented 2 Volt Cell                                                |
| Volts              | 2                                                                                       |
| Number of plates   | 8                                                                                       |
| Cap [C5 Ah]        | 840                                                                                     |
| Weight             | 48.7 kg                                                                                 |
| Length             | 155 mm                                                                                  |
| Width              | 198 mm                                                                                  |
| Height             | 510 mm                                                                                  |
| Terminal Type      | FM10                                                                                    |
| Technology         | WET – tubular plate                                                                     |
| Guarantee/Warranty | BSH Vented British<br>Standard (BS) and DIN<br>Batteries (1500 cycles,<br>4 years, 3+1) |

## **DIN Standard 2 Volt Cells**

All our traction battery cells come in 3 formats, DIN Standard being one of them. These cells are all the same width with multiple height, length & weight specifications to enable a perfect fit for a range of applications.