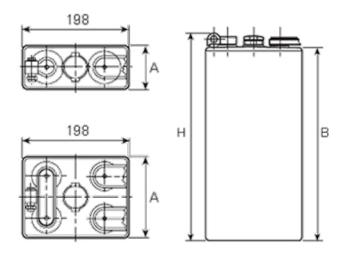

## **Additional information**

| D J                | 5                                                                        |
|--------------------|--------------------------------------------------------------------------|
| Brand              | Pegasus                                                                  |
| Range              | DIN Standard – GEL –<br>2 Volt Cell                                      |
| Volts              | 2                                                                        |
| Number of plates   | 8                                                                        |
| Cap [C5 Ah]        | 640                                                                      |
| Weight             | 46.2 kg                                                                  |
| Length             | 155 mm                                                                   |
| Width              | 198 mm                                                                   |
| Height             | 462 mm                                                                   |
| Terminal Type      | FM10                                                                     |
| Technology         | GEL                                                                      |
| Guarantee/Warranty | PzV PzVBS Valve<br>Regulated Batteries<br>(1200 cycles, 3 years,<br>1+2) |