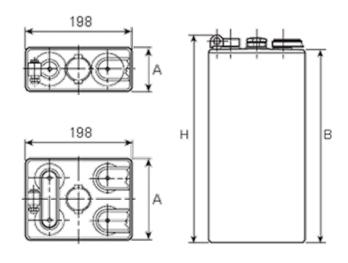

## **Additional information**

|                    | ······································                                   |
|--------------------|--------------------------------------------------------------------------|
| Brand              | Pegasus                                                                  |
| Range              | DIN Standard – GEL –<br>2 Volt Cell                                      |
| Volts              | 2                                                                        |
| Number of plates   | 8                                                                        |
| Cap [C5 Ah]        | 760                                                                      |
| Weight             | 49.9 kg                                                                  |
| Length             | 155 mm                                                                   |
| Width              | 198 mm                                                                   |
| Height             | 525 mm                                                                   |
| Terminal Type      | FM10                                                                     |
| Technology         | GEL                                                                      |
| Guarantee/Warranty | PzV PzVBS Valve<br>Regulated Batteries<br>(1200 cycles, 3 years,<br>1+2) |