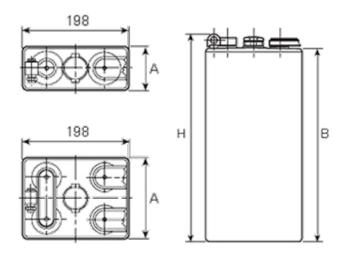

## **Additional information**

| Brand              | Pegasus                                                                  |
|--------------------|--------------------------------------------------------------------------|
| Range              | DIN Standard – GEL –<br>2 Volt Cell                                      |
| Volts              | 2                                                                        |
| Number of plates   | 8                                                                        |
| Cap [C5 Ah]        | 800                                                                      |
| Weight             | 54 kg                                                                    |
| Length             | 155 mm                                                                   |
| Width              | 198 mm                                                                   |
| Height             | 553 mm                                                                   |
| Terminal Type      | FM10                                                                     |
| Technology         | GEL                                                                      |
| Guarantee/Warranty | PzV PzVBS Valve<br>Regulated Batteries<br>(1200 cycles, 3 years,<br>1+2) |
|                    |                                                                          |