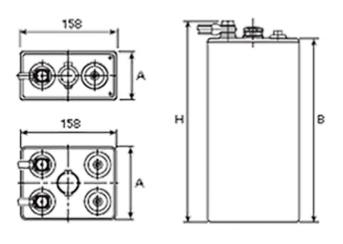

## **Additional information**

| Brand              | Pegasus                                                                  |
|--------------------|--------------------------------------------------------------------------|
| Range              | British Standard – GEL<br>– 2 Volt Cell                                  |
| Volts              | 2                                                                        |
| Number of plates   | 8                                                                        |
| Cap [C5 Ah]        | 650                                                                      |
| Weight             | 39.1 kg                                                                  |
| Length             | 141 mm                                                                   |
| Width              | 158 mm                                                                   |
| Height             | 516 mm                                                                   |
| Terminal Type      | FM10                                                                     |
| Technology         | GEL                                                                      |
| Guarantee/Warranty | PzV PzVBS Valve<br>Regulated Batteries<br>(1200 cycles, 3 years,<br>1+2) |