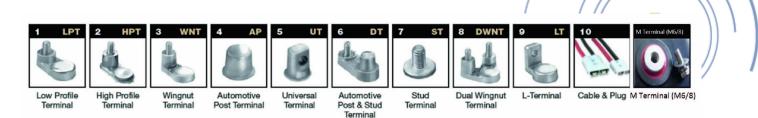

## **Additional information**

|                    | ••••••                                                                                  |
|--------------------|-----------------------------------------------------------------------------------------|
| Brand              | Pegasus                                                                                 |
| Range              | British Standard – Wet<br>Vented 2 Volt Cell                                            |
| Volts              | 2                                                                                       |
| Number of plates   | 9                                                                                       |
| Cap [C5 Ah]        | 257                                                                                     |
| Weight             | 16.5 kg                                                                                 |
| Length             | 157 mm                                                                                  |
| Width              | 158 mm                                                                                  |
| Height             | 240 mm                                                                                  |
| Terminal Type      | FM10                                                                                    |
| Technology         | WET – tubular plate                                                                     |
| Guarantee/Warranty | BSH Vented British<br>Standard (BS) and DIN<br>Batteries (1500 cycles,<br>4 years, 3+1) |