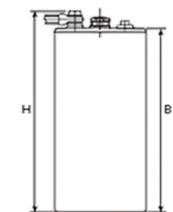

## **Additional information**

|                    | ••••••                                                                                  |
|--------------------|-----------------------------------------------------------------------------------------|
| Brand              | Pegasus                                                                                 |
| Range              | British Standard – Wet<br>Vented 2 Volt Cell                                            |
| Volts              | 2                                                                                       |
| Number of plates   | 9                                                                                       |
| Cap [C5 Ah]        | 257                                                                                     |
| Weight             | 16.5 kg                                                                                 |
| Length             | 157 mm                                                                                  |
| Width              | 158 mm                                                                                  |
| Height             | 240 mm                                                                                  |
| Terminal Type      | FM10                                                                                    |
| Technology         | WET – tubular plate                                                                     |
| Guarantee/Warranty | BSH Vented British<br>Standard (BS) and DIN<br>Batteries (1500 cycles,<br>4 years, 3+1) |