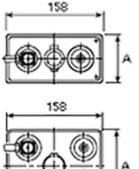

## **Additional information**

|                    | ••••••                                                                                  |
|--------------------|-----------------------------------------------------------------------------------------|
| Brand              | Pegasus                                                                                 |
| Range              | British Standard – Wet<br>Vented 2 Volt Cell                                            |
| Volts              | 2                                                                                       |
| Number of plates   | 9                                                                                       |
| Cap [C5 Ah]        | 257                                                                                     |
| Weight             | 16.5 kg                                                                                 |
| Length             | 157 mm                                                                                  |
| Width              | 158 mm                                                                                  |
| Height             | 240 mm                                                                                  |
| Terminal Type      | FM10                                                                                    |
| Technology         | WET – tubular plate                                                                     |
| Guarantee/Warranty | BSH Vented British<br>Standard (BS) and DIN<br>Batteries (1500 cycles,<br>4 years, 3+1) |