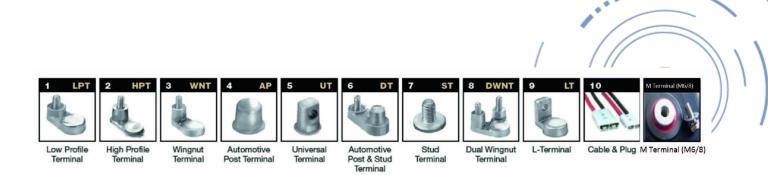

## **Additional information**

| Brand              | Pegasus                                                                                 |
|--------------------|-----------------------------------------------------------------------------------------|
| Range              | British Standard – Wet<br>Vented 2 Volt Cell                                            |
| Volts              | 2                                                                                       |
| Number of plates   | 9                                                                                       |
| Cap [C5 Ah]        | 378                                                                                     |
| Weight             | 22.6 kg                                                                                 |
| Length             | 157 mm                                                                                  |
| Width              | 158 mm                                                                                  |
| Height             | 315 mm                                                                                  |
| Terminal Type      | FM10                                                                                    |
| Technology         | WET – tubular plate                                                                     |
| Guarantee/Warranty | BSH Vented British<br>Standard (BS) and DIN<br>Batteries (1500 cycles,<br>4 years, 3+1) |