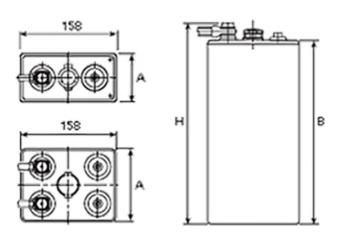

## **Additional information**

| Brand              | Pegasus                                                                                 |
|--------------------|-----------------------------------------------------------------------------------------|
| Range              | British Standard – Wet<br>Vented 2 Volt Cell                                            |
| Volts              | 2                                                                                       |
| Number of plates   | 9                                                                                       |
| Cap [C5 Ah]        | 378                                                                                     |
| Weight             | 22.6 kg                                                                                 |
| Length             | 157 mm                                                                                  |
| Width              | 158 mm                                                                                  |
| Height             | 315 mm                                                                                  |
| Terminal Type      | FM10                                                                                    |
| Technology         | WET – tubular plate                                                                     |
| Guarantee/Warranty | BSH Vented British<br>Standard (BS) and DIN<br>Batteries (1500 cycles,<br>4 years, 3+1) |

## **British Standard 2 Volt Cells**

All our traction battery cells come in 3 formats, British Standard (often seen written as BS) being one of them. These cells are all the same width with multiple height, length & weight specifications to enable a perfect fit for a range of applications.