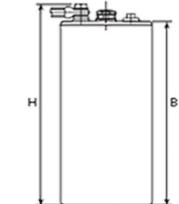

## Additional information

| Brand              | Pegasus                                                                                 |
|--------------------|-----------------------------------------------------------------------------------------|
| Range              | British Standard – Wet<br>Vented 2 Volt Cell                                            |
| Volts              | 2                                                                                       |
| Number of plates   | 9                                                                                       |
| Cap [C5 Ah]        | 774                                                                                     |
| Weight             | 41.3 kg                                                                                 |
| Length             | 157 mm                                                                                  |
| Width              | 158 mm                                                                                  |
| Height             | 575 mm                                                                                  |
| Terminal Type      | FM10                                                                                    |
| Technology         | WET – tubular plate                                                                     |
| Guarantee/Warranty | BSH Vented British<br>Standard (BS) and DIN<br>Batteries (1500 cycles,<br>4 years, 3+1) |