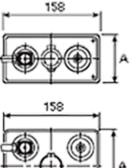

## Additional information

| Brand              | Pegasus                                                                                 |
|--------------------|-----------------------------------------------------------------------------------------|
| Range              | British Standard – Wet<br>Vented 2 Volt Cell                                            |
| Volts              | 2                                                                                       |
| Number of plates   | 9                                                                                       |
| Cap [C5 Ah]        | 774                                                                                     |
| Weight             | 41.3 kg                                                                                 |
| Length             | 157 mm                                                                                  |
| Width              | 158 mm                                                                                  |
| Height             | 575 mm                                                                                  |
| Terminal Type      | FM10                                                                                    |
| Technology         | WET – tubular plate                                                                     |
| Guarantee/Warranty | BSH Vented British<br>Standard (BS) and DIN<br>Batteries (1500 cycles,<br>4 years, 3+1) |