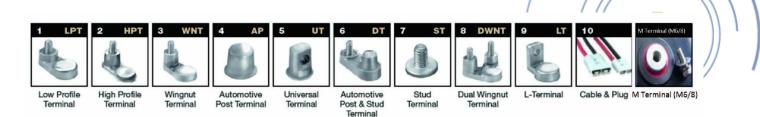

## Additional information

| Brand              | Pegasus                                                                                 |
|--------------------|-----------------------------------------------------------------------------------------|
| Range              | British Standard – Wet<br>Vented 2 Volt Cell                                            |
| Volts              | 2                                                                                       |
| Number of plates   | 9                                                                                       |
| Cap [C5 Ah]        | 774                                                                                     |
| Weight             | 41.3 kg                                                                                 |
| Length             | 157 mm                                                                                  |
| Width              | 158 mm                                                                                  |
| Height             | 575 mm                                                                                  |
| Terminal Type      | FM10                                                                                    |
| Technology         | WET – tubular plate                                                                     |
| Guarantee/Warranty | BSH Vented British<br>Standard (BS) and DIN<br>Batteries (1500 cycles,<br>4 years, 3+1) |