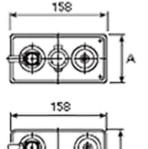

## Additional information

| Brand              | Pegasus                                                                                 |
|--------------------|-----------------------------------------------------------------------------------------|
| Range              | British Standard – Wet<br>Vented 2 Volt Cell                                            |
| Volts              | 2                                                                                       |
| Number of plates   | 9                                                                                       |
| Cap [C5 Ah]        | 900                                                                                     |
| Weight             | 44.3 kg                                                                                 |
| Length             | 157 mm                                                                                  |
| Width              | 158 mm                                                                                  |
| Height             | 615 mm                                                                                  |
| Terminal Type      | FM10                                                                                    |
| Technology         | WET – tubular plate                                                                     |
| Guarantee/Warranty | BSH Vented British<br>Standard (BS) and DIN<br>Batteries (1500 cycles,<br>4 years, 3+1) |
|                    |                                                                                         |

## **British Standard 2 Volt Cells**

All our traction battery cells come in 3 formats, British Standard (often seen written as BS) being one of them. These cells are all the same width with multiple height, length & weight specifications to enable a perfect fit for a range of applications.