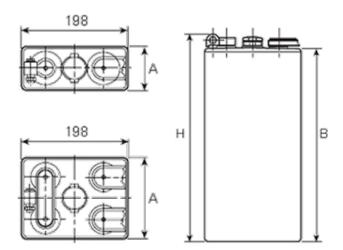

## **Additional information**

| Brand              | Pegasus                                                                                 |
|--------------------|-----------------------------------------------------------------------------------------|
| Range              | DIN Standard – Wet<br>Vented 2 Volt Cell                                                |
| Volts              | 2                                                                                       |
| Number of plates   | 9                                                                                       |
| Cap [C5 Ah]        | 1260                                                                                    |
| Weight             | 69.3 kg                                                                                 |
| Length             | 173 mm                                                                                  |
| Width              | 198 mm                                                                                  |
| Height             | 690 mm                                                                                  |
| Terminal Type      | FM10                                                                                    |
| Technology         | WET – tubular plate                                                                     |
| Guarantee/Warranty | BSH Vented British<br>Standard (BS) and DIN<br>Batteries (1500 cycles,<br>4 years, 3+1) |

## **DIN Standard 2 Volt Cells**

All our traction battery cells come in 3 formats, DIN Standard being one of them. These cells are all the same width with multiple height, length & weight specifications to enable a perfect fit for a range of applications.