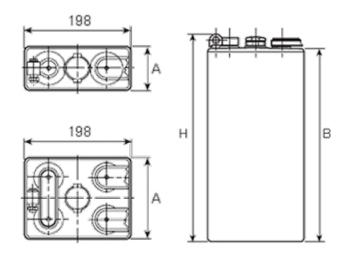

## **Additional information**

| Brand              | Pegasus                                                                                 |
|--------------------|-----------------------------------------------------------------------------------------|
| Range              | DIN Standard – Wet<br>Vented 2 Volt Cell                                                |
| Volts              | 2                                                                                       |
| Number of plates   | 9                                                                                       |
| Cap [C5 Ah]        | 1395                                                                                    |
| Weight             | 74.3 kg                                                                                 |
| Length             | 173 mm                                                                                  |
| Width              | 198 mm                                                                                  |
| Height             | 710 mm                                                                                  |
| Terminal Type      | FM10                                                                                    |
| Technology         | WET – tubular plate                                                                     |
| Guarantee/Warranty | BSH Vented British<br>Standard (BS) and DIN<br>Batteries (1500 cycles,<br>4 years, 3+1) |