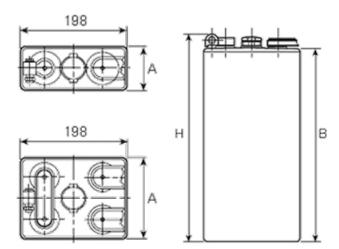

## **Additional information**

| Brand              | Pegasus                                                                                 |
|--------------------|-----------------------------------------------------------------------------------------|
| Range              | DIN Standard – Wet<br>Vented 2 Volt Cell                                                |
| Volts              | 2                                                                                       |
| Number of plates   | 9                                                                                       |
| Cap [C5 Ah]        | 450                                                                                     |
| Weight             | 27.7 kg                                                                                 |
| Length             | 173 mm                                                                                  |
| Width              | 198 mm                                                                                  |
| Height             | 275 mm                                                                                  |
| Terminal Type      | FM10                                                                                    |
| Technology         | WET – tubular plate                                                                     |
| Guarantee/Warranty | BSH Vented British<br>Standard (BS) and DIN<br>Batteries (1500 cycles,<br>4 years, 3+1) |

## **DIN Standard 2 Volt Cells**

All our traction battery cells come in 3 formats, DIN Standard being one of them. These cells are all the same width with multiple height, length & weight specifications to enable a perfect fit for a range of applications.