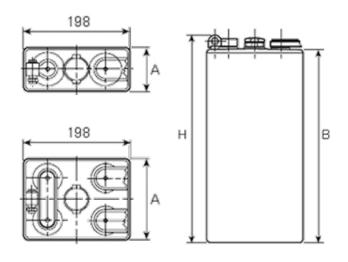

## **Additional information**

| Brand              | Pegasus                                                                                 |
|--------------------|-----------------------------------------------------------------------------------------|
| Range              | DIN Standard – Wet<br>Vented 2 Volt Cell                                                |
| Volts              | 2                                                                                       |
| Number of plates   | 9                                                                                       |
| Cap [C5 Ah]        | 540                                                                                     |
| Weight             | 33.9 kg                                                                                 |
| Length             | 173 mm                                                                                  |
| Width              | 198 mm                                                                                  |
| Height             | 335 mm                                                                                  |
| Terminal Type      | FM10                                                                                    |
| Technology         | WET – tubular plate                                                                     |
| Guarantee/Warranty | BSH Vented British<br>Standard (BS) and DIN<br>Batteries (1500 cycles,<br>4 years, 3+1) |