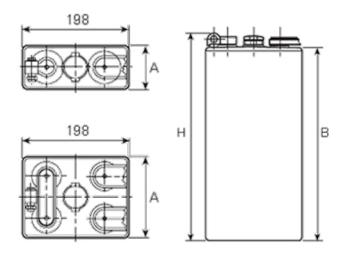

## **Additional information**

|                    | ••••••                                                                                  |
|--------------------|-----------------------------------------------------------------------------------------|
| Brand              | Pegasus                                                                                 |
| Range              | DIN Standard – Wet<br>Vented 2 Volt Cell                                                |
| Volts              | 2                                                                                       |
| Number of plates   | 9                                                                                       |
| Cap [C5 Ah]        | 630                                                                                     |
| Weight             | 37.5 kg                                                                                 |
| Length             | 173 mm                                                                                  |
| Width              | 198 mm                                                                                  |
| Height             | 365 mm                                                                                  |
| Terminal Type      | FM10                                                                                    |
| Technology         | WET – tubular plate                                                                     |
| Guarantee/Warranty | BSH Vented British<br>Standard (BS) and DIN<br>Batteries (1500 cycles,<br>4 years, 3+1) |