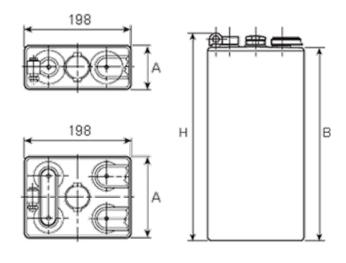

## **Additional information**

| Brand              | Pegasus                                                                                 |
|--------------------|-----------------------------------------------------------------------------------------|
| Range              | DIN Standard – Wet<br>Vented 2 Volt Cell                                                |
| Volts              | 2                                                                                       |
| Number of plates   | 9                                                                                       |
| Cap [C5 Ah]        | 720                                                                                     |
| Weight             | 42 kg                                                                                   |
| Length             | 173 mm                                                                                  |
| Width              | 198 mm                                                                                  |
| Height             | 400 mm                                                                                  |
| Terminal Type      | FM10                                                                                    |
| Technology         | WET – tubular plate                                                                     |
| Guarantee/Warranty | BSH Vented British<br>Standard (BS) and DIN<br>Batteries (1500 cycles,<br>4 years, 3+1) |

## **DIN Standard 2 Volt Cells**

All our traction battery cells come in 3 formats, DIN Standard being one of them. These cells are all the same width with multiple height, length & weight specifications to enable a perfect fit for a range of applications.