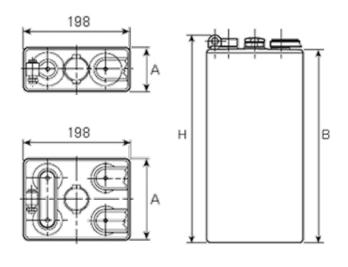

## **Additional information**

| Brand              | Pegasus                                                                                 |
|--------------------|-----------------------------------------------------------------------------------------|
| Range              | DIN Standard – Wet<br>Vented 2 Volt Cell                                                |
| Volts              | 2                                                                                       |
| Number of plates   | 9                                                                                       |
| Cap [C5 Ah]        | 810                                                                                     |
| Weight             | 46.9 kg                                                                                 |
| Length             | 173 mm                                                                                  |
| Width              | 198 mm                                                                                  |
| Height             | 465 mm                                                                                  |
| Terminal Type      | FM10                                                                                    |
| Technology         | WET – tubular plate                                                                     |
| Guarantee/Warranty | BSH Vented British<br>Standard (BS) and DIN<br>Batteries (1500 cycles,<br>4 years, 3+1) |