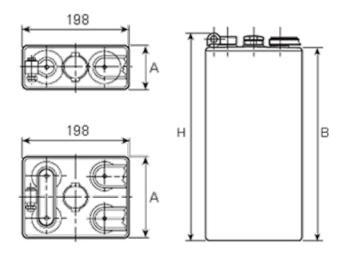

## **Additional information**

| Brand              | Pegasus                                                                                 |
|--------------------|-----------------------------------------------------------------------------------------|
| Range              | DIN Standard – Wet<br>Vented 2 Volt Cell                                                |
| Volts              | 2                                                                                       |
| Number of plates   | 9                                                                                       |
| Cap [C5 Ah]        | 900                                                                                     |
| Weight             | 51.4 kg                                                                                 |
| Length             | 173 mm                                                                                  |
| Width              | 198 mm                                                                                  |
| Height             | 490 mm                                                                                  |
| Terminal Type      | FM10                                                                                    |
| Technology         | WET – tubular plate                                                                     |
| Guarantee/Warranty | BSH Vented British<br>Standard (BS) and DIN<br>Batteries (1500 cycles,<br>4 years, 3+1) |