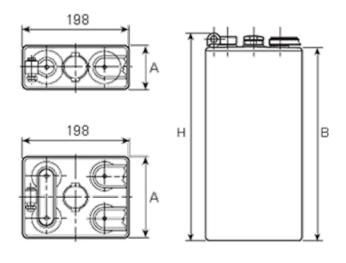

## **Additional information**

| Brand              | Pegasus                                                                                 |
|--------------------|-----------------------------------------------------------------------------------------|
| Range              | DIN Standard – Wet<br>Vented 2 Volt Cell                                                |
| Volts              | 2                                                                                       |
| Number of plates   | 9                                                                                       |
| Cap [C5 Ah]        | 945                                                                                     |
| Weight             | 54.4 kg                                                                                 |
| Length             | 173 mm                                                                                  |
| Width              | 198 mm                                                                                  |
| Height             | 510 mm                                                                                  |
| Terminal Type      | FM10                                                                                    |
| Technology         | WET – tubular plate                                                                     |
| Guarantee/Warranty | BSH Vented British<br>Standard (BS) and DIN<br>Batteries (1500 cycles,<br>4 years, 3+1) |